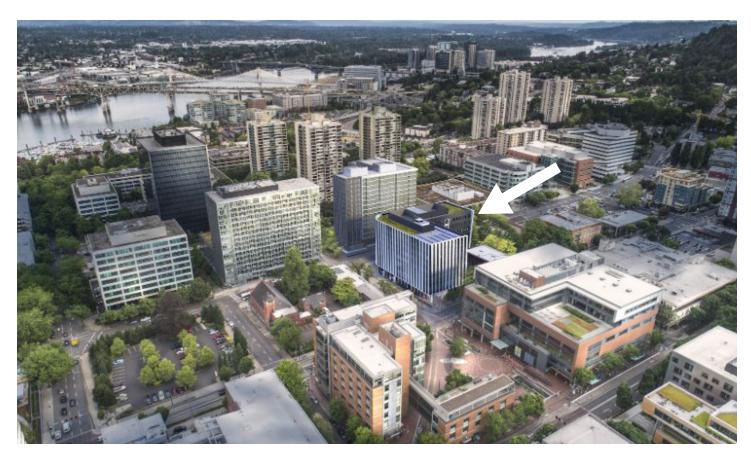

lassroom building with ground floor retail.
   Designed to achieve a minimum of LEED Gold certification.
- Tenants include City of Portland Bureau of Planning + Sustainability Office, OHSU Classrooms, OHSU-PSU School of Public Health, PSU College of Education and PCC Dentistry programs.
- Located within Portland State University's campus blocks with 26,021 total student enrollment and 5,513 employees.
- Just across the street from MAX station and bus stop.
- Available now in-person classes start Fall 2021!



SARA DALEY 503.568.5908 sara@cra-nw.com Commercial Realty Advisors NW, LLC 733 SW Second Avenue, Suite 200 Portland, Oregon 97204 503.274.0211 www.cra-nw.com Licensed brokers in Oregon & Washington

## **VANPORT COMMERCIAL FLOOR PLAN**

## SW MONTGOMERY ST







## VANPORT | IMAGES











## VANPORT | NEIGHBORHOOD