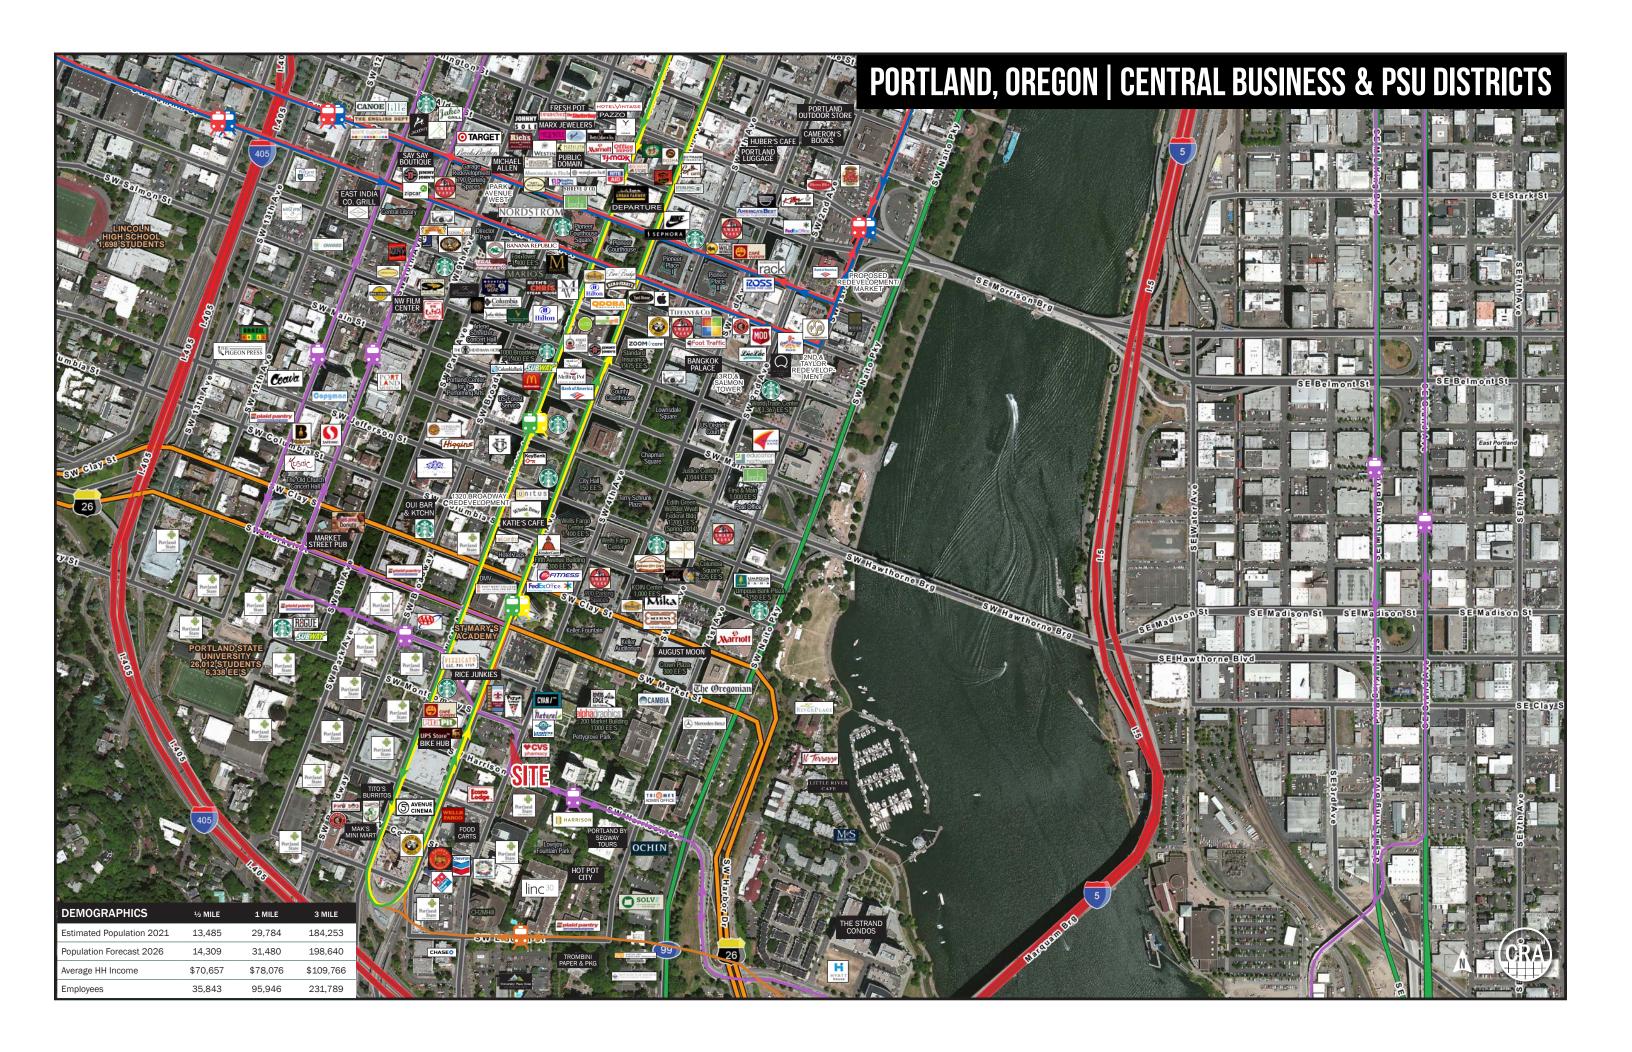

Designed to achieve a minimum of LEED Gold certification.
- Tenants include City of Portland Bureau of Planning + Sustainability Office, OHSU Classrooms, OHSU-PSU School of Public Health, PSU College of Education and PCC Dentistry programs.
- Located within Portland State University's campus blocks with 26,021 total student enrollment and 5,513 employees.
- Just across the street from MAX station and bus stop.
- Available now in-person classes start Fall 2021!



SARA DALEY 503.568.5908 sara@cra-nw.com Commercial Realty Advisors NW, LLC 733 SW Second Avenue, Suite 200 Portland, Oregon 97204 503.274.0211 www.cra-nw.com Licensed brokers in Oregon & Washington

## **VANPORT COMMERCIAL FLOOR PLAN**

## SW MONTGOMERY ST







## VANPORT | IMAGES











## VANPORT | NEIGHBORHOOD