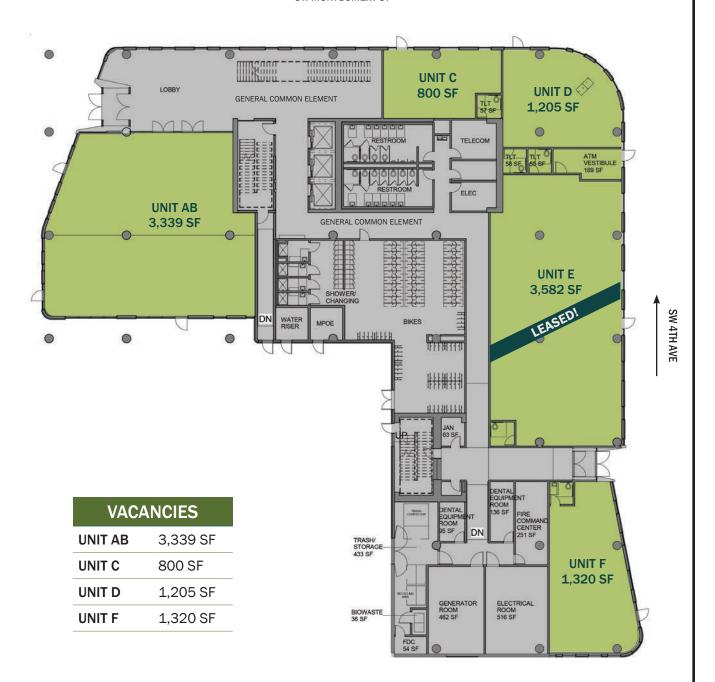

## **VANPORT COMMERCIAL FLOOR PLAN**

**LOCATION** 1810 SW 5th Avenue, Portland, Oregon

AVAILABLE SPACE Ground Floor Retail:

UNIT AB: 3,339 SF UNIT C: 800 SF UNIT D: 1,205 SF UNIT F: 1,320 SF

RENTAL RATE
COMMENTS

Call for details

- New 7-story PSU office and classroom building with ground floor retail.
   Designed to achieve a minimum of LEED Gold certification.
- Tenants include City of Portland Bureau of Planning + Sustainability Office, OHSU Classrooms, OHSU-PSU School of Public Health, PSU College of Education and PCC Dentistry programs.
- Located within Portland State University's campus blocks with 26,021 total student enrollment and 5,513 employees.
- Just across the street from MAX station and bus stop.
- Available now in-person classes start Fall 2021!