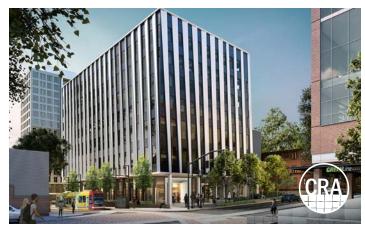

**LOCATION** 1810 SW 5th Avenue, Portland, Oregon

AVAILABLE SPACE Ground Floor Retail:

UNIT AB: 3,339 SF UNIT C: 800 SF UNIT D: 1,205 SF UNIT F: 1,320 SF

RENTAL RATE
COMMENTS

Call for details

- New 7-story PSU office and classroom building with ground floor retail.
   Designed to achieve a minimum of LEED Gold certification.
- Tenants include City of Portland Bureau of Planning + Sustainability Office, OHSU Classrooms, OHSU-PSU School of Public Health, PSU College of Education and PCC Dentistry programs.
- Located within Portland State University's campus blocks with 26,021 total student enrollment and 5,513 employees.
- Just across the street from MAX station and bus stop.
- Available now in-person classes start Fall 2021!